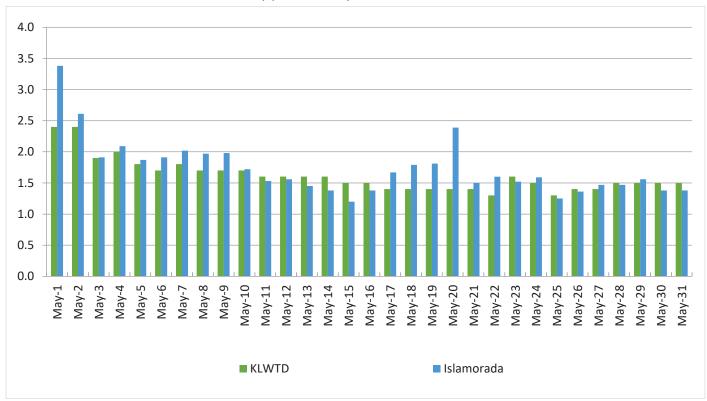

#### Daily Flow (MGD)

The total flow of influent through the wastewater treatment plant each day.

Daily Peak Salinity (PPT)

The daily peak salinity for the current month.

#### Islamorada

Average Daily Flow: .746 MGD Highest Daily Flow: .943 MGD Monthly Peak Salinity: 3.3 PPT Days over 4.0 PPT Salinity: 0 3-month average of Islamorada flow capacity (1.104 MGD): 68%