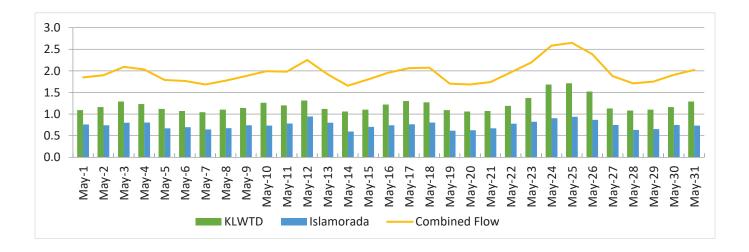

#### Daily Flow (MGD)

The total flow of influent through the wastewater treatment plant each day.

Daily Peak Salinity (PPT)

The daily peak salinity for the current month.

#### Islamorada

Average Daily Flow: .746 MGD Highest Daily Flow: .943 MGD Monthly Peak Salinity: 3.3 PPT Days over 4.0 PPT Salinity: 0 3-month average of Islamorada flow capacity (1.104 MGD): 68%