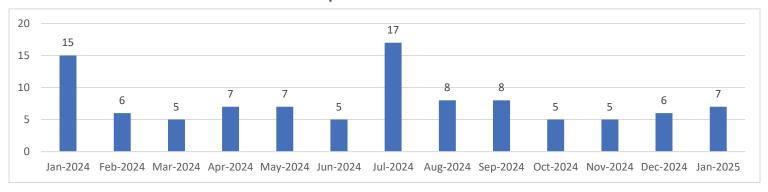

# **Number of Completed Wastewater Connection**

# **Completed Wastewater Connections of 7 Residential Properties:**