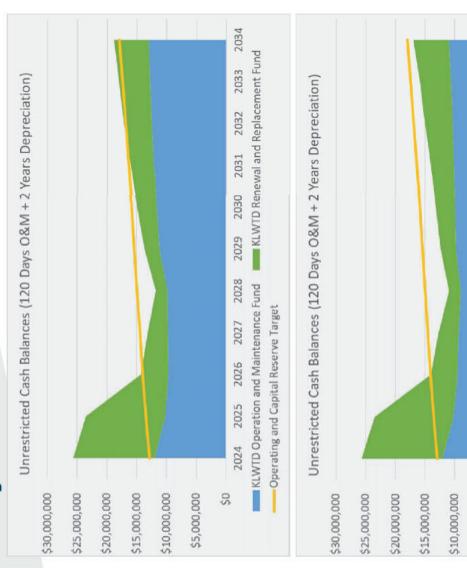

# Comparison of Projected Cash Balances

Proposed Rate Options Projectedbalance of\$18.9 million byFY34

## Alternative Rate Options

• Projected balance of \$16.9 million by

## Recap (continued)

- Rate increases identified in order to:
- Keep pace with inflation in operating expenses
- FY25 budgeted O&M of \$9.7 million while retail/wholesale rate revenues projected at \$8.9 million (9% deficiency)
- O&M estimated to increase 4% annually
- Maintain adequate cash reserves
- Minimum cash reserve target of 120 days of O&M plus 2 years of depreciation (≈\$13m in FY25)
- Provide pay-as-you-go funding for capital projects
- Maintain compliance with the rate covenant related to the outstanding SRF loan