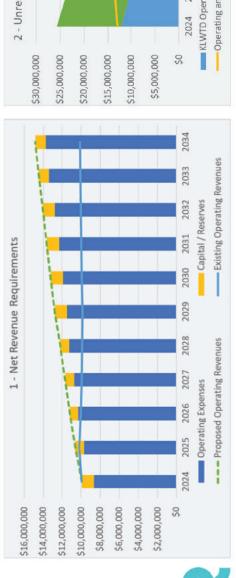

## Recap (continued)

- Rate increases identified in order to:
- Keep pace with inflation in operating expenses
- FY25 budgeted O&M of \$9.7 million while retail/wholesale rate revenues projected at \$8.9 million (9% deficiency)
- O&M estimated to increase 4% annually
- Maintain adequate cash reserves
- Minimum cash reserve target of 120 days of O&M plus 2 years of depreciation (≈\$13m in FY25)
- Provide pay-as-you-go funding for capital projects
- Maintain compliance with the rate covenant related to the outstanding SRF loan

# Summary of Rate Path Options

- The Proposed Rate Adjustments result in:
- Higher increases in the near-term (first 5 years)
- Lower average annual bill by year 10
- Higher cash reserve balances
- Less Risk
- The Alternate Rate Adjustments result in:
- Lower increases in the near-term
- Higher average annual bill by year 10
- Lower cash reserves but still above 365 days of O&M (except in FY28)
- Keep or eliminate 12,000 gallon cap on residential volumetric charge

# Comparison of Projected Cash Balances

Proposed Rate Options Projectedbalance of\$18.9 million byFY34