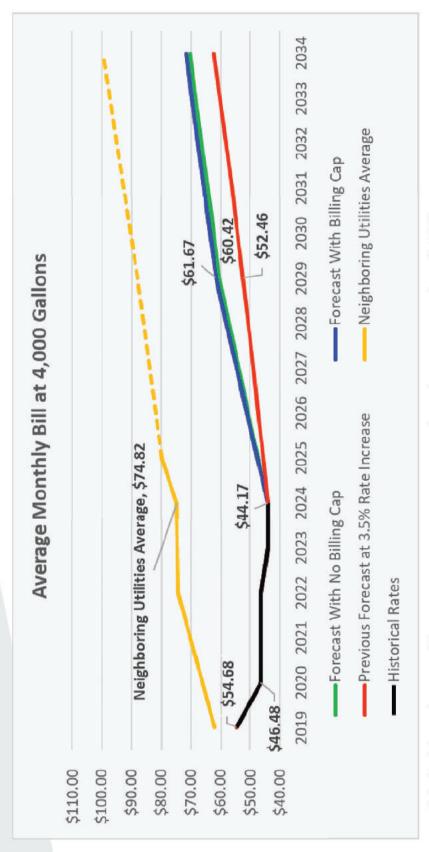

# Proposed Rate Adjustments

Proposed Increases - Maintain Residential Sewer Cap

|                          | Exist.  | FY25    | FY26    | FY27*   | FY28    | FY29    | FY30    | FY31    | FY32    | FY33    | FY34    |
|--------------------------|---------|---------|---------|---------|---------|---------|---------|---------|---------|---------|---------|
| Bill at 4,000<br>gallons | \$44.17 | \$47.67 | \$51.17 | \$54.67 | \$58.17 | \$61.67 | \$63.67 | \$65.67 | \$67.67 | \$69.67 | \$71.67 |
| \$ Change                | N/A     | \$3.50  | \$3.50  | \$3.50  | \$3.50  | \$3.50  | \$2.00  | \$2.00  | \$2.00  | \$2.00  | \$2.00  |

# Proposed Increases – Remove Residential Sewer Cap

| FY34   | \$70.42                  | \$2.00    |
|--------|--------------------------|-----------|
| FY33   | \$68.42                  | \$2.00    |
| FY32   | \$66.42                  | \$2.00    |
| FY31   | \$64.42                  | \$2.00    |
| FY30   | \$62.42                  | \$2.00    |
| FY29   | \$60.42                  | \$3.25    |
| FY28   | \$57.17                  | \$3.25    |
| FY27*  | \$53.92                  | \$3.25    |
| FY26   | \$50.67                  | \$3.25    |
| FY25   | \$47.42                  | \$3.25    |
| Exist. | \$44.17                  | N/A       |
| No Cap | Bill at 4,000<br>gallons | \$ Change |

## Comparison of Current and Prior Rate Recommendations

Neighboring utility average assumed to increase by 2.5% per year.