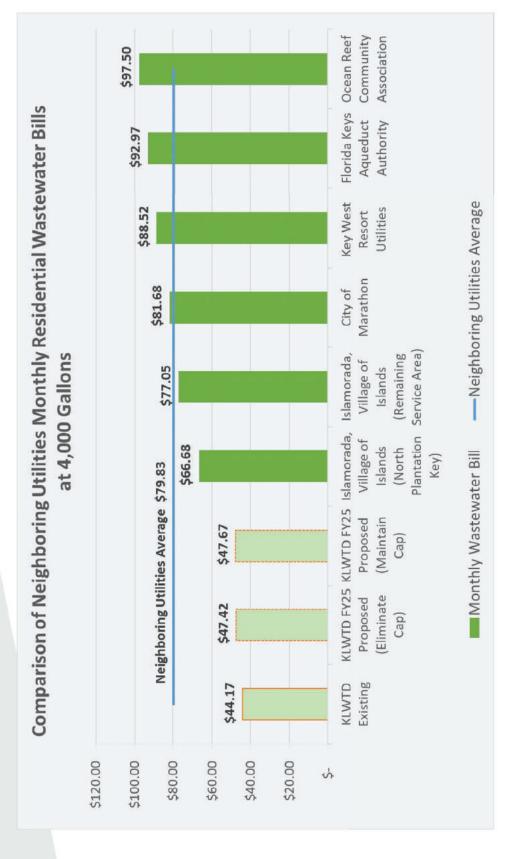

# Proposed Rate Adjustments

Proposed Increases - Maintain Residential Sewer Cap

|                          | Exist.  | FY25    | FY26    | FY27*   | FY28    | FY29    | FY30    | FY31    | FY32    | FY33    | FY34    |
|--------------------------|---------|---------|---------|---------|---------|---------|---------|---------|---------|---------|---------|
| Bill at 4,000<br>gallons | \$44.17 | \$47.67 | \$51.17 | \$54.67 | \$58.17 | \$61.67 | \$63.67 | \$65.67 | \$67.67 | \$69.67 | \$71.67 |
| \$ Change                | N/A     | \$3.50  | \$3.50  | \$3.50  | \$3.50  | \$3.50  | \$2.00  | \$2.00  | \$2.00  | \$2.00  | \$2.00  |

# Proposed Increases – Remove Residential Sewer Cap

| FY34   | \$70.42                  | \$2.00    |
|--------|--------------------------|-----------|
| FY33   | \$68.42                  | \$2.00    |
| FY32   | \$66.42                  | \$2.00    |
| FY31   | \$64.42                  | \$2.00    |
| FY30   | \$62.42                  | \$2.00    |
| FY29   | \$60.42                  | \$3.25    |
| FY28   | \$57.17                  | \$3.25    |
| FY27*  | \$53.92                  | \$3.25    |
| FY26   | \$50.67                  | \$3.25    |
| FY25   | \$47.42                  | \$3.25    |
| Exist. | \$44.17                  | N/A       |
| No Cap | Bill at 4,000<br>gallons | \$ Change |

## Comparison of Current and Prior Rate Recommendations

Neighboring utility average assumed to increase by 2.5% per year.