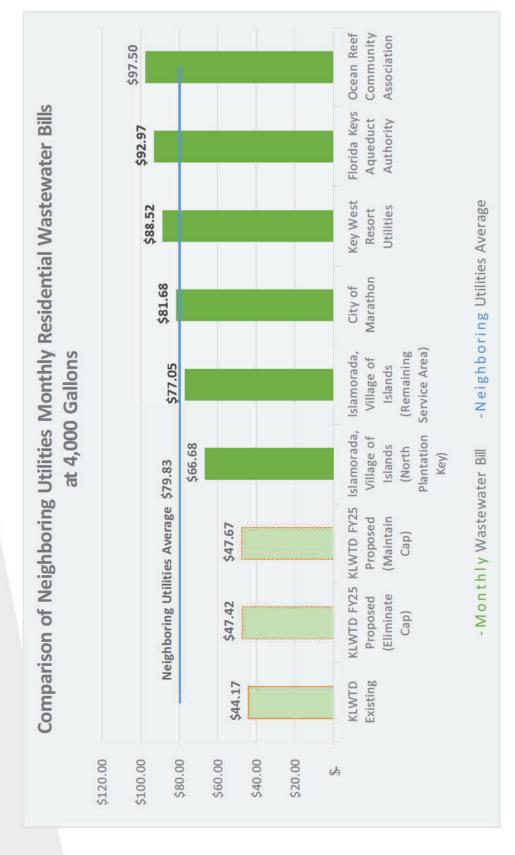

# Proposed Rate Adjustments

Proposed Increases - Maintain Residential Sewer Cap

|                          | Exist.  | FY25    | FY26    | FY27*   | FY28    | FY29    | FY30    | FY31    | FY32    | FY33    | FY34    |
|--------------------------|---------|---------|---------|---------|---------|---------|---------|---------|---------|---------|---------|
| Bill at 4,000<br>gallons | \$44.17 | \$47.67 | \$51.17 | \$54.67 | \$58.17 | \$61.67 | \$63.67 | \$65.67 | \$67.67 | \$69.67 | \$71.67 |
| \$ Change                | N/A     | \$3.50  | \$3.50  | \$3.50  | \$3.50  | \$3.50  | \$2.00  | \$2.00  | \$2.00  | \$2.00  | \$2.00  |

# Proposed Increases – Remove Residential Sewer Cap

| FY34   | \$70.42                  | \$2.00    |
|--------|--------------------------|-----------|
| FY33   | \$68.42                  | \$2.00    |
| FY32   | \$66.42                  | \$2.00    |
| FY31   | \$64.42                  | \$2.00    |
| FY30   | \$62.42                  | \$2.00    |
| FY29   | \$60.42                  | \$3.25    |
| FY28   | \$57.17                  | \$3.25    |
| FY27*  | \$53.92                  | \$3.25    |
| FY26   | \$50.67                  | \$3.25    |
| FY25   | \$47.42                  | \$3.25    |
| Exist. | \$44.17                  | N/A       |
| No Cap | Bill at 4,000<br>gallons | \$ Change |

## Comparison of Current and Prior Rate Recommendations

Neighboring utility average assumed to increase by 2.5% per year.