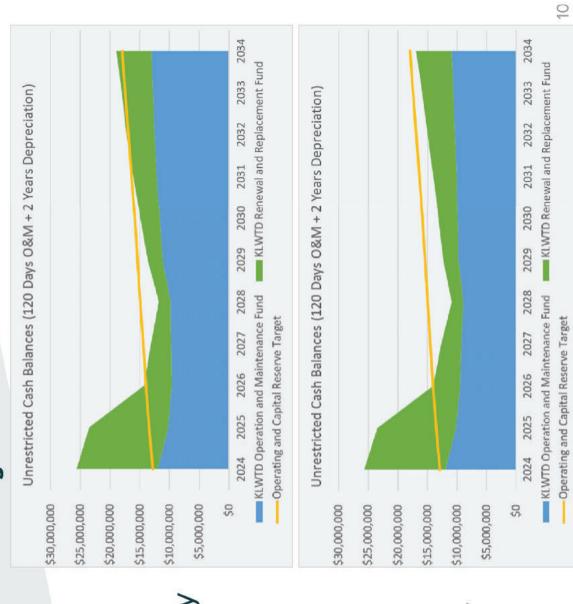

## Recap (continued)

- Rate increases identified in order to:
- Keep pace with inflation in operating expenses
- FY25 budgeted O&M of \$9.7 million while retail/wholesale rate revenues projected at \$8.9 million (9% deficiency)
- O&M estimated to increase 4% annually
- Maintain adequate cash reserves
- Minimum cash reserve target of 120 days of O&M plus 2 years of depreciation (≈\$13m in FY25)
- Provide pay-as-you-go funding for capital projects
- Maintain compliance with the rate covenant related to the outstanding SRF loan

# Summary of Rate Path Options

- The Proposed Rate Adjustments result in:
- Higher increases in the near-term (first 5 years)
- Lower average annual bill by year 10
- Higher cash reserve balances
- Less Risk
- The Alternate Rate Adjustments result in:
- Lower increases in the near-term
- Higher average annual bill by year 10
- Lower cash reserves but still above 365 days of O&M (except in FY28)
- Keep or eliminate 12,000 gallon cap on residential volumetric charge

# Comparison of Projected Cash Balances

Proposed Rate Options Projectedbalance of\$18.9 million byFY34

## Alternative Rate Options

• Projected balance of \$16.9 million by