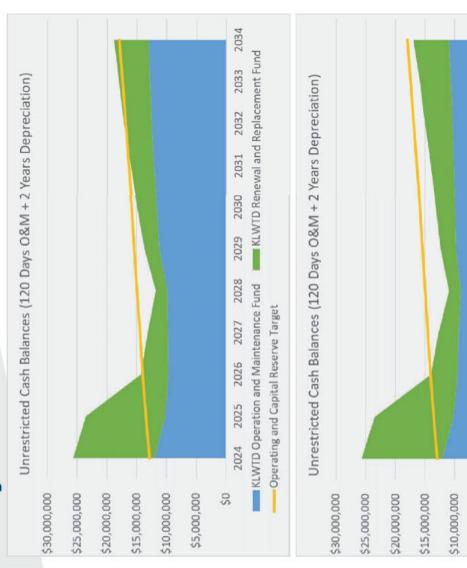

## Recap (continued)

- Rate increases identified in order to:
- Keep pace with inflation in operating expenses
- FY25 budgeted O&M of \$9.7 million while retail/wholesale rate revenues projected at \$8.9 million (9% deficiency)
- O&M estimated to increase 4% annually
- Maintain adequate cash reserves
- Minimum cash reserve target of 120 days of O&M plus 2 years of depreciation (≈\$13m in FY25)
- Provide pay-as-you-go funding for capital projects
- Maintain compliance with the rate covenant related to the outstanding SRF loan

# Summary of Rate Path Options

- The Proposed Rate Adjustments result in:
- Higher increases in the near-term (first 5 years)
- Lower average annual bill by year 10
- Higher cash reserve balances
- Less Risk
- The Alternate Rate Adjustments result in:
- Lower increases in the near-term
- Higher average annual bill by year 10
- Lower cash reserves but still above 365 days of O&M (except in FY28)
- Keep or eliminate 12,000 gallon cap on residential volumetric charge

# Comparison of Projected Cash Balances

Proposed Rate Options Projectedbalance of\$18.9 million byFY34

## Alternative Rate Options

• Projected balance of \$16.9 million by