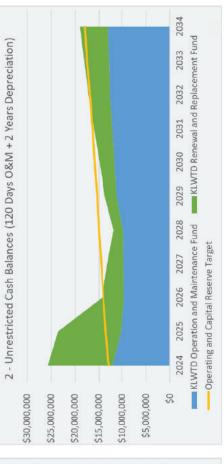

## Recap (continued)

- Rate increases identified in order to:
- Keep pace with inflation in operating expenses
- FY25 budgeted O&M of \$9.7 million while retail/wholesale rate revenues projected at \$8.9 million (9% deficiency)
- O&M estimated to increase 4% annually
- Maintain adequate cash reserves
- Minimum cash reserve target of 120 days of O&M plus 2 years of depreciation (≈\$13m in FY25)
- Provide pay-as-you-go funding for capital projects
- Maintain compliance with the rate covenant related to the outstanding SRF loan

# Summary of Rate Path Options

- The Proposed Rate Adjustments result in:
- Higher increases in the near-term (first 5 years)
- Lower average annual bill by year 10
- Higher cash reserve balances
- Less Risk
- The Alternate Rate Adjustments result in:
- Lower increases in the near-term
- Higher average annual bill by year 10
- Lower cash reserves but still above 365 days of O&M (except in FY28)
- Keep or eliminate 12,000 gallon cap on residential volumetric charge

# Comparison of Projected Cash Balances

Proposed Rate Options Projectedbalance of\$18.9 million byFY34

## Alternative Rate Options

• Projected balance of \$16.9 million by