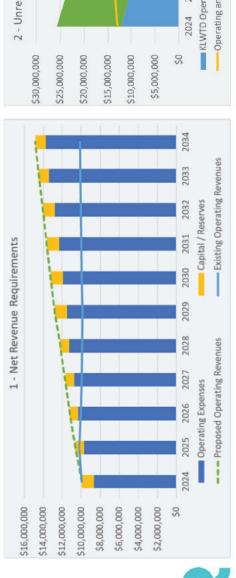

## Recap (continued)

- Rate increases identified in order to:
- Keep pace with inflation in operating expenses
- FY25 budgeted O&M of \$9.7 million while retail/wholesale rate revenues projected at \$8.9 million (9% deficiency)
- O&M estimated to increase 4% annually
- Maintain adequate cash reserves
- Minimum cash reserve target of 120 days of O&M plus 2 years of depreciation (≈\$13m in FY25)
- Provide pay-as-you-go funding for capital projects
- Maintain compliance with the rate covenant related to the outstanding SRF loan

# Summary of Rate Path Options

- The Proposed Rate Adjustments result in:
- Higher increases in the near-term (first 5 years)
- Lower average annual bill by year 10
- Higher cash reserve balances
- Less Risk
- The Alternate Rate Adjustments result in:
- Lower increases in the near-term
- Higher average annual bill by year 10
- Lower cash reserves but still above 365 days of O&M (except in FY28)
- Keep or eliminate 12,000 gallon cap on residential volumetric charge

# Comparison of Projected Cash Balances

Proposed Rate Options Projectedbalance of\$18.9 million byFY34

## Alternative Rate Options

• Projected balance of \$16.9 million by