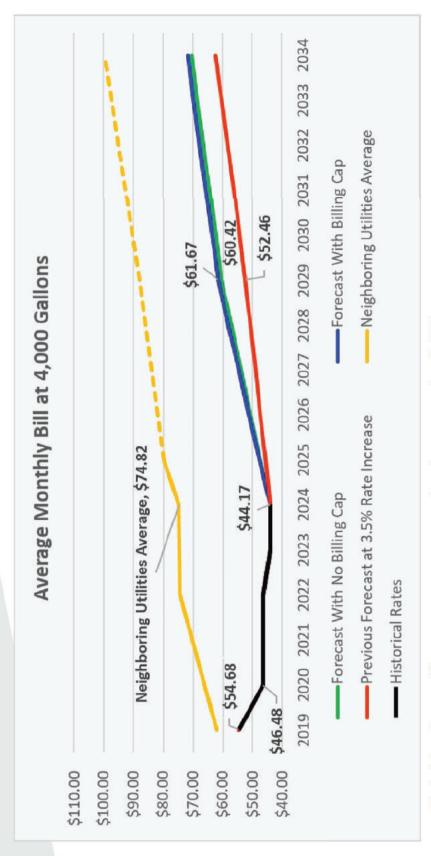

# Proposed Rate Adjustments

Proposed Increases - Maintain Residential Sewer Cap

|                          | Exist.  | FY25    | FY26    | FY27*   | FY28    | FY29    | FY30    | FY31    | FY32    | FY33    | FY34    |
|--------------------------|---------|---------|---------|---------|---------|---------|---------|---------|---------|---------|---------|
| Bill at 4,000<br>gallons | \$44.17 | \$47.67 | \$51.17 | \$54.67 | \$58.17 | \$61.67 | \$63.67 | \$65.67 | \$67.67 | \$69.67 | \$71.67 |
| \$ Change                | N/A     | \$3.50  | \$3.50  | \$3.50  | \$3.50  | \$3.50  | \$2.00  | \$2.00  | \$2.00  | \$2.00  | \$2.00  |

# Proposed Increases – Remove Residential Sewer Cap

| FY34   | \$70.42                  | \$2.00    |
|--------|--------------------------|-----------|
| FY33   | \$68.42                  | \$2.00    |
| FY32   | \$66.42                  | \$2.00    |
| FY31   | \$64.42                  | \$2.00    |
| FY30   | \$62.42                  | \$2.00    |
| FY29   | \$60.42                  | \$3.25    |
| FY28   | \$57.17                  | \$3.25    |
| FY27*  | \$53.92                  | \$3.25    |
| FY26   | \$50.67                  | \$3.25    |
| FY25   | \$47.42                  | \$3.25    |
| Exist. | \$44.17                  | N/A       |
| No Cap | Bill at 4,000<br>gallons | \$ Change |

## Comparison of Current and Prior Rate Recommendations

Neighboring utility average assumed to increase by 2.5% per year.