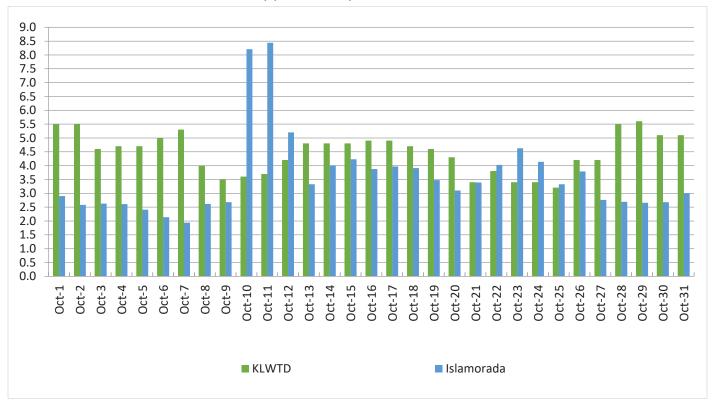

## Daily Flow (MGD)

The total flow of influent through the wastewater treatment plant each day.

**Daily Peak Salinity (PPT)** 

The daily peak salinity for the current month.

## Islamorada

Average Daily Flow: .683 MGD Highest Daily Flow: .952 MGD Monthly Peak Salinity: 8.4 PPT Days over 4.0 PPT Salinity: 8

3-month average of Islamorada flow capacity (1.104 MGD): 65%