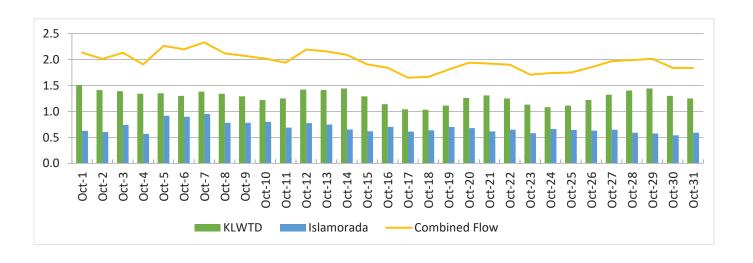

## Daily Flow (MGD)

The total flow of influent through the wastewater treatment plant each day.

**Daily Peak Salinity (PPT)** 

The daily peak salinity for the current month.

## Islamorada

Average Daily Flow: .683 MGD Highest Daily Flow: .952 MGD Monthly Peak Salinity: 8.4 PPT Days over 4.0 PPT Salinity: 8

3-month average of Islamorada flow capacity (1.104 MGD): 65%