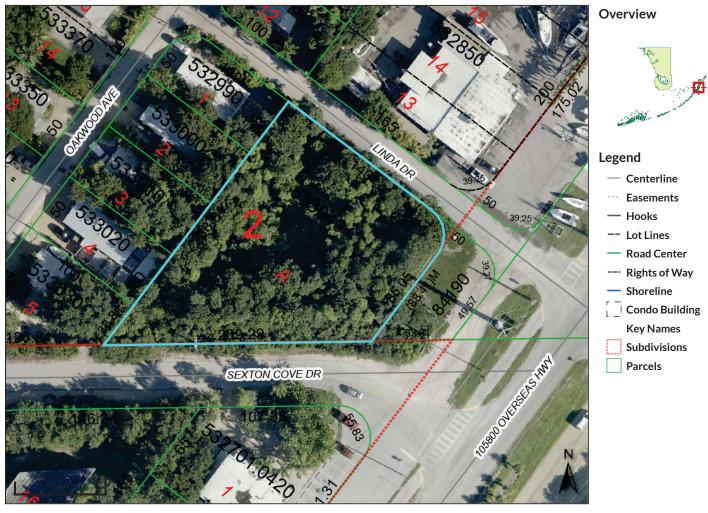

NOW, THEREFORE, BE IT RESOLVED BY THE BOARD OF COMMISSIONERS OF THE KEY LARGO WASTEWATER TREATMENT DISTRICT THAT:

Section 1.

PARCEL I.D.: 00533040-000000

AK NO.: 1656569

PARCEL DESCRIPTION: BK 2 TRACT A LARGO HI-LANDS PB4-89 KEY LARGO

# Monroe County, FL

 Parcel ID
 00533040-000000

 Sec/Twp/Rng
 01/61/39

 Property Address
 105820 OVERSEAS Hwy

Alternate ID 1656569 Class COMMERCIAL Owner Address BO-JO INC 5421 Zajac Ave The Villages, FL 32163

KEY LARGO District 500

**Brief Tax Description** BK 2 TRACT A LARGO HI-LANDS PB4-89 KEY LARGO OR338-506 OR989-2134 OR2772-1721

(Note: Not to be used on legal documents)

Date created: 10/10/2024

Last Data Uploaded: 10/10/2024 1:32:41 AM