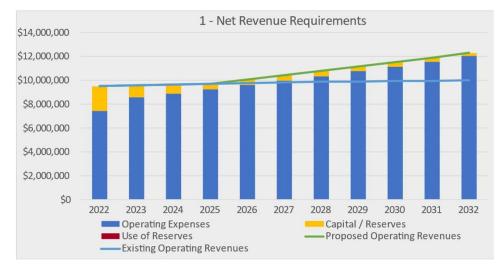

### Methodology – Uses and Sources of Funds

### **Options Analysis**

- All options set rates to at least recover operating expenses over the forecast period
  - Assumes that grants and cash reserves will provide majority of capital funding
- Original FY19 Rate Plan Assumed Indexing in FY25
- Examined 2 Rate Option Proposals:
  - Option 1
    - 3.5% Annual Indexing
    - Delayed from FY25 in FY19 Study to FY26
  - Option 2
    - FY23 5% reduction
    - 3.5% indexing starting in FY25