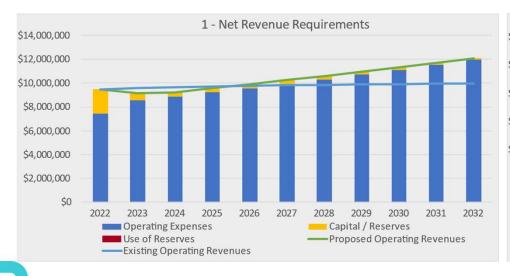

#### Conclusions

- All rate options fully fund projected revenue requirements
- Current projections outperformed prior forecast overall
- District's cash reserves allow the District flexibility to reduce or defer rate increases for the benefit of existing rate payers
  - Recommended Option (w/ Rate Reduction) still provides sufficient cash reserves maintaining ability to react and adjust rates as needed if current forecasts underperform
- Recommend the District review the revenue requirements Prior to Indexing (2 Years)