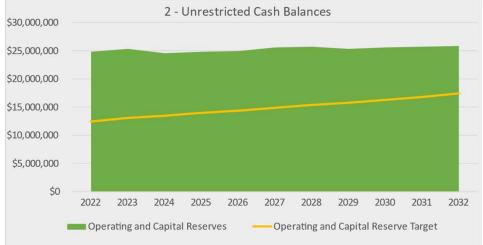

### Methodology – Uses and Sources of Funds

### **Options Analysis**

- All options set rates to at least recover operating expenses over the forecast period
  - Assumes that grants and cash reserves will provide majority of capital funding
- Original FY19 Rate Plan Assumed Indexing in FY25
- Examined 2 Rate Option Proposals:
  - Option 1
    - 3.5% Annual Indexing
    - Delayed from FY25 in FY19 Study to FY26
  - Option 2
    - FY23 5% reduction
    - 3.5% indexing starting in FY25