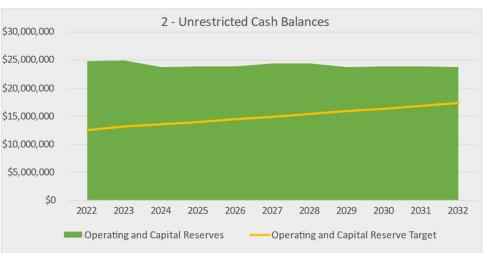

# Background - Key Changes Since 2019 Rate Study

- Cashflow Differences:
  - > Retail rate revenues approximately 5% greater
  - Operating Costs are 10% greater than
- Capital and Grants:
  - CIP is \$20m greater over forecast period, however projected to received greater amount of grant funding
    - Offset by \$2.0 million/yr in Annual ACOE grant funding (\$22 million over forecast)
  - Additional Stewardship grant funding of \$9.9 million
- Debt Service:
  - District paid off a significant amount of debt; 1 SRF loan remaining maturing in FY29
  - Projected outstanding balance at EOFY22: \$9.65 million @ Interest rate of 2.5%
- Unrestricted cash balances are \$1m greater than prior study at 9/30/21
- Key takeaway: while inflation and CIP spending are higher the District has outperformed with greater revenues and increased grant funding / cash reserves

#### Conclusions

- All rate options fully fund projected revenue requirements
- Current projections outperformed prior forecast overall
- District's cash reserves allow the District flexibility to reduce or defer rate increases for the benefit of existing rate payers
  - Recommended Option (w/ Rate Reduction) still provides sufficient cash reserves maintaining ability to react and adjust rates as needed if current forecasts underperform
- Recommend the District review the revenue requirements Prior to Indexing (2 Years)