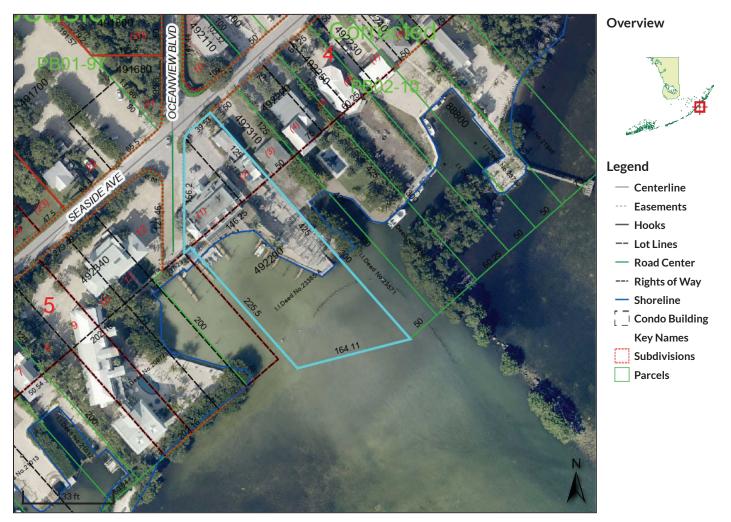

# Legal Description

Parcel Address: 139 SEASIDE AVE, KEY LARGO

Parcel ID: 00492290-000000

Ak# 1608505

**Legal Description:** LOT 22, BLOCK 1 AND LOTS 1 AND 2, BLOCK 4, OF SEASIDE SUBDIVISION, ACCORDING TO THE PLAT THEREOF, AS RECORDED IN PLAT BOOK 1, AT PAGE 97 OF THE PUBLIC RECORDS OF MONROE COUNTY, FLORIDA.

-3-

Monroe County, FL

 Parcel ID
 00492290-000000

 Sec/Twp/Rng
 14/62/38

 Property Address
 139 SEASIDE Ave

 KEY LARGO
 KEY LARGO

Alternate ID 1608505 Class RESTAURANT Owner Address SNAPPERS KEY LARGO LLC 139 Seaside Ave Key Largo, FL 33037

District 500P

Brief TaxRE-SUB SEASIDE PB2-10 KEY LARGO PT SQR 4 PB2-10 A/K/A LOTS 1 & 2 SQR 4 PB1-97 & BAY BTM ADJ TO LOTS 1 & 2 & PT GOV LOTDescription4 ADJ OCEAN VIEW BLVD SEASIDE PB1-97 & PB2-10 G45-361 OR7-105 OR274-81/82 OR280-451(II DEED 23365) OR322-297<br/>OR525-360 OR864-947/949 OR898-1974/1975C/T OR1660-2369/70<br/>(Note: Not to be used on legal documents)