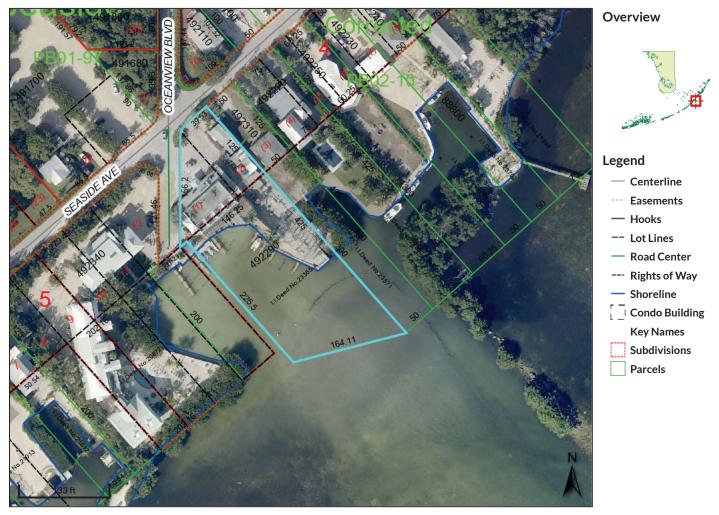

## **Legal Description**

Parcel Address: 139 SEASIDE AVE, KEY LARGO

Parcel ID: 00492290-000000

**Ak**# 1608505

**Legal Description:** LOT 22, BLOCK 1 AND LOTS 1 AND 2, BLOCK 4, OF SEASIDE SUBDIVISION, ACCORDING TO THE PLAT THEREOF, AS RECORDED IN PLAT BOOK 1, AT PAGE 97 OF THE PUBLIC RECORDS OF MONROE COUNTY, FLORIDA.

## Monroe County, FL

 Parcel ID
 00492290-000000

 Sec/Twp/Rng
 14/62/38

 Property Address
 139 SEASIDE Ave

**KEY LARGO** 

Alternate ID 1608505 Class RESTAURANT Owner Address SNAPPERS KEY LARGO LLC 139 Seaside Ave Key Largo, FL 33037

District 500P

Brief Tax RE-SUB SEASIDE PB2-10 KEY LARGO PT SQR 4 PB2-10 A/K/A LOTS 1 & 2 SQR 4 PB1-97 & BAY BTM ADJ TO LOTS 1 & 2 & PT GOV LOT

**Description** 4 ADJ OCEAN VIEW BLVD SEASIDE PB1-97 & PB2-10 G45-361 OR7-105 OR274-81/82 OR280-451(II DEED 23365) OR322-297

OR525-360 OR864-947/949 OR898-1974/1975C/T OR1660-2369/70

(Note: Not to be used on legal documents)

Date created: 3/27/2024

Last Data Uploaded: 3/27/2024 5:59:53 AM