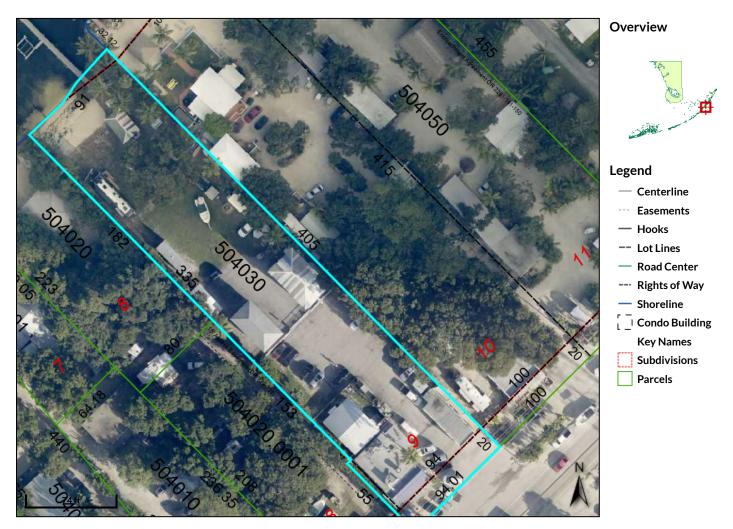

# Key Largo Wastewater Treatment District **Board of Commissioners Meeting** Agenda Item Summary

Meeting Date: November 28, 2023 Agenda Item Number: H-3

Action Required:

Yes

Department:

Sponsor:

**Customer Service** 

## Billing EDU Review - Owner Chris Sante - 131 Hood Ave - AK# 8968235

Summary:

Customer requested review of EDU assignment for the wastewater monthly base facility charge on 3 FKAA accounts assigned to 131 Hood Ave.

## Water Usage Calculations

| Alternate Key #           | 8968235            |
|---------------------------|--------------------|
| Owner                     | HOOD RENTALS INC   |
| Current Tenant            | Chris Sante        |
| FKAA Meter #              | A4128796           |
| FKAA Location ID          | 049647             |
| Tenant FKAA Acct #        | 500874             |
| Property Type Code        | STORE COMBO (1200) |
| Service Address           | 131 HOOD Ave       |
| Service City              | Key Largo          |
| NAV Year                  | 2009               |
| RES or Non-RES            | Non-Res            |
| Most urrenty ear; ns tudy | 2022               |
| AK EDU Assigned Per NAV   | 8.9                |
| AK Current EDU            | 8.9                |
| KLWTD to FKAA EDU         | 2.2                |
| # Months Studied          | 36                 |
| Calculation Date          | 10/20/2023         |