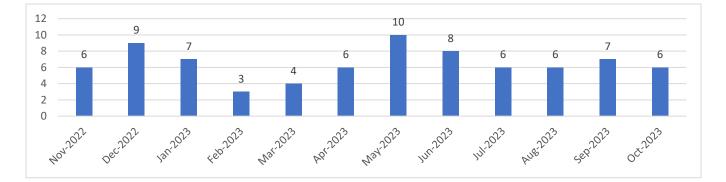

# Key Largo Wastewater Treatment District Customer Service Report October 2023

The numbers provided are based on customer requests that generated a work order.

|                  | Total |
|------------------|-------|
| Billing          | 11    |
| Demo             | 2     |
| Field Department | 11    |
| Locate           | 1     |
| MOD              | 7     |
| ΝΟΑ              | 11    |
| Tie In Non Res   | 1     |
| Tie In Res       | 6     |
| Total            | 50    |