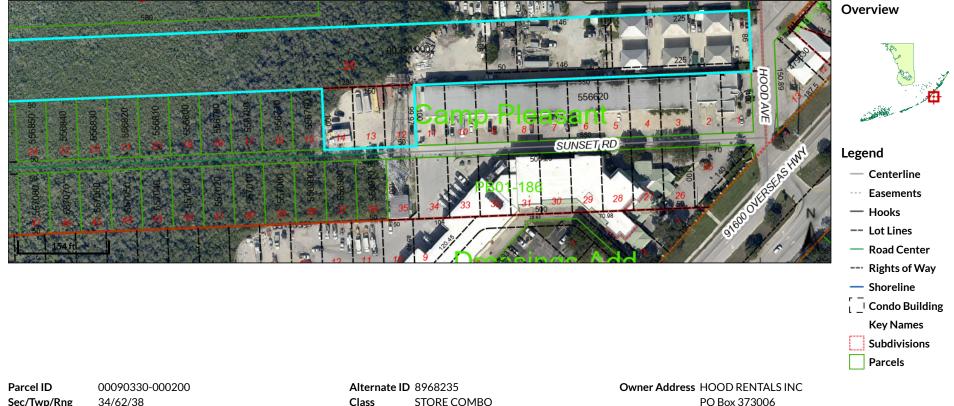

## Billing EDU Review - Owner Chris Sante - 131 Hood Ave - AK# 8968235

Summary:

Customer requested review of EDU assignment for the wastewater monthly base facility charge on 3 FKAA accounts assigned to 131 Hood Ave.

Based on recent consumption studies, staff recommends the following changes.

049647-500874 - Decrease EDUs from 2.2 to 1.7 - \$13.57 Decrease 049648-500874 - Increase EDUs from 1.0 to 2.0 + \$27.13 Increase 002905-500874 - Decrease EDus from 1.8 to 1.6 - \$5.43 Decrease

## Water Usage Calculations

| Alternate Key #           | 8968235            |
|---------------------------|--------------------|
| Owner                     | HOOD RENTALS INC   |
| Current Tenant            | Chris Sante        |
| FKAA Meter #              | A4128796           |
| FKAA Location ID          | 049647             |
| Tenant FKAA Acct #        | 500874             |
| Property Type Code        | STORE COMBO (1200) |
| Service Address           | 131 HOOD Ave       |
| Service City              | Key Largo          |
| NAV Year                  | 2009               |
| RES or Non-RES            | Non-Res            |
| Most urrenty ear; ns tudy | 2022               |
| AK EDU Assigned Per NAV   | 8.9                |
| AK Current EDU            | 8.9                |
| KLWTD to FKAA EDU         | 2.2                |
| # Months Studied          | 36                 |
| Calculation Date          | 10/20/2023         |