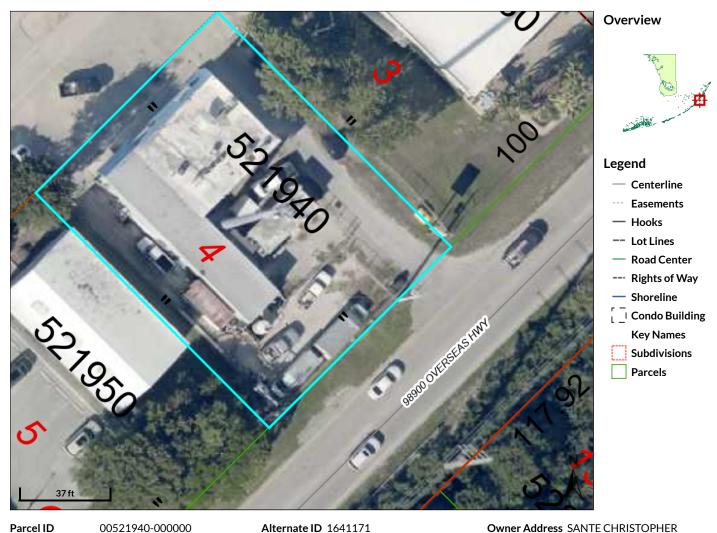

Key Largo Wastewater Treatment District Board of Commissioner's Meeting Tuesday, November 28, 2023 4:00 PM

## O. LEGAL

1. Reversal of Waiver – AK# 1604577 A RESOLUTION OF THE KEY LARGO WASTEWATER TREATMENT DISTRICT ("THE DISTRICT") APPROVING THE REQUEST BY EUGENIO AND LETICIA FONT ("THE OWNERS") FOR REINSTATEMENT OF ASSESSMENT ON TAX PARCEL 00489530-000000 TO THE 2009 NON-AD VALOREM WASTEWATER ASSESSMENT ROLL; AND PROVIDING FOR APPLICABILITY AND AN EFFECTIVE DATE. 74