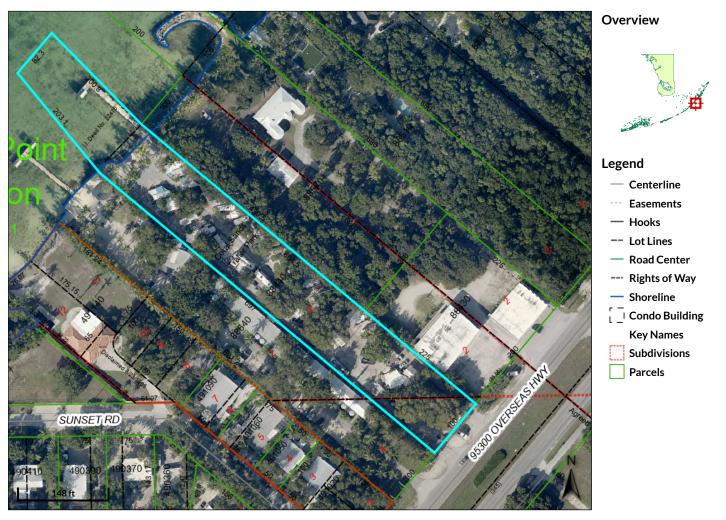

## EDU for each Real Estate address

santechris via customerservice <customerservice@klwtd.com> Reply-To: santechris@yahoo.com To: customerservice@klwtd.com

I would like to know how many EDU I am being billed for on each of these.

Chris Sante

305-522-6598

Real Estate address, keys only.docx

Wed, Oct 4, 2023 at 12:50 PM

Monroe County, FL

 Parcel ID
 00088440-000000

 Sec/Twp/Rng
 13/62/38

 Property Address
 95350 OVERSEAS Hwy

 KEY LARGO

Alternate ID 1100293 Class RV PARK Owner Address CSTP RENTALS LLC PO Box 373006 Key Largo, FL 33037

District 500K

 Brief Tax
 13 62 38 ISLAND OF KEY LARGO PB2-67 PT GOV LOT 2 AND SOUTHCLIFF ESTS PB2-45 PT TR 4 (1.56AC) AND BAY BTM NLY AND