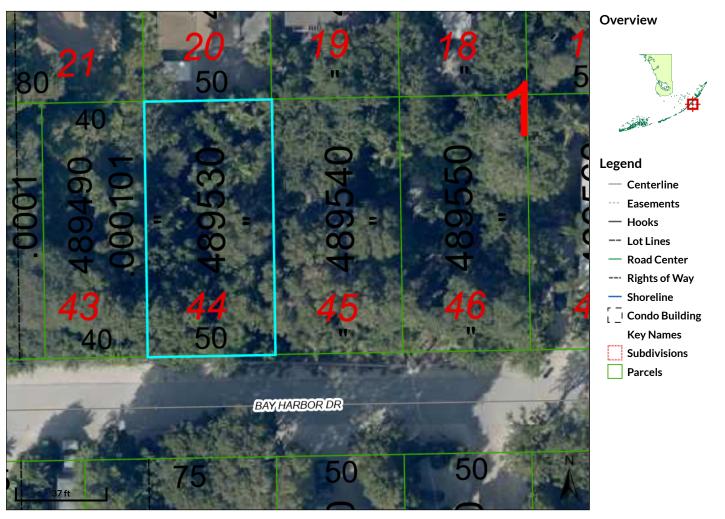

## O. LEGAL

1. Reversal of Waiver – AK# 1604577 A RESOLUTION OF THE KEY LARGO WASTEWATER TREATMENT DISTRICT ("THE DISTRICT") APPROVING THE REQUEST BY EUGENIO AND LETICIA FONT ("THE OWNERS") FOR REINSTATEMENT OF ASSESSMENT ON TAX PARCEL 00489530-000000 TO THE 2009 NON-AD VALOREM WASTEWATER ASSESSMENT ROLL; AND PROVIDING FOR APPLICABILITY AND AN EFFECTIVE DATE. 74