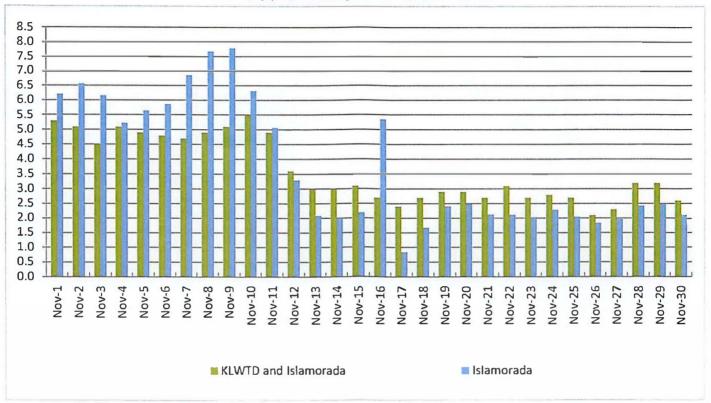

Daily Flow (MGD)

The total flow of influent through the wastewater treatment plant each day.

Daily Peak Salinity (PPT)
The daily peak salinity for the current month.

# <u>Islamorada</u>

Average Daily Flow: .780 MGD Highest Daily Flow: 1.73 MGD Monthly Peak Salinity: 7.79 PPT Days over 4.0 PPT Salinity: 12

3-month average of flow capacity (1.104 MGD): 67%