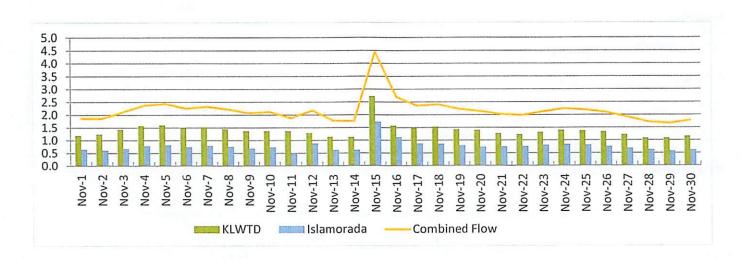

Daily Flow (MGD)

The total flow of influent through the wastewater treatment plant each day.

Daily Peak Salinity (PPT)
The daily peak salinity for the current month.

# <u>Islamorada</u>

Average Daily Flow: .780 MGD Highest Daily Flow: 1.73 MGD Monthly Peak Salinity: 7.79 PPT Days over 4.0 PPT Salinity: 12

3-month average of flow capacity (1.104 MGD): 67%