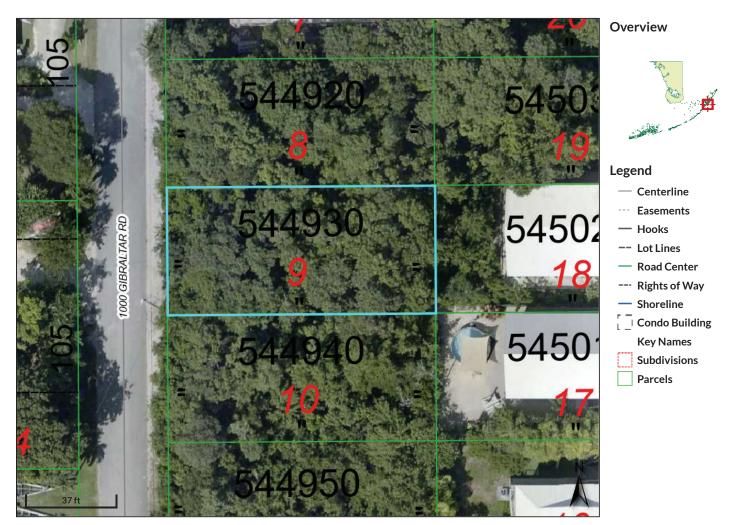

# NOW, THEREFORE, BE IT RESOLVED BY THE BOARD OF COMMISSIONERS OF THE KEY LARGO WASTEWATER TREATMENT DISTRICT THAT:

| <u>Section 1</u> .<br>PARCEL I.D.:<br>AK NO.:<br>PARCEL DESCRIPTION: | 00544920-000000<br>1668435<br>BK 9 LT 8 BAHIA MAR EST PB4-79 KEY LARGO OR301-534<br>OR1102-1059DC OR1102-1060/64 OR1180-2269/70PR OR1948-<br>614 OR1948-602D/C OR1948-607/12WILL                                                                                                                                                                                                                                                         |
|----------------------------------------------------------------------|------------------------------------------------------------------------------------------------------------------------------------------------------------------------------------------------------------------------------------------------------------------------------------------------------------------------------------------------------------------------------------------------------------------------------------------|
| PARCEL I.D.:<br>AK NO.:<br>PARCEL DESCRIPTION:                       | 00544930-000000<br>1668443<br>BK 9 LT 9 BAHIA MAR EST PB4-79 KEY LARGO OR339-249<br>(COUNTY HELD CERT) OR810-474T/D OR1952-1946                                                                                                                                                                                                                                                                                                          |
| <u>Section 2.</u>                                                    | EFFECTIVE DATE. This Resolution shall take effect and<br>the Subject Tax Parcels excluded from the 2006 Final<br>Assessment Roll upon receipt by the District of proof that<br>the Subject Tax Parcels have been purchased by the Monroe<br>County Comprehensive Plan Land Authority for<br>conservation purposes. No part of the System Development<br>Charge paid prior to the effective date of this Resolution<br>shall be refunded. |

Date created: 7/23/2024 Last Data Uploaded: 7/23/2024 6:57:29 AM

Monroe County, FL

| Parcel ID         | 00544930-000000    | Alternate ID                                                                                   | 1668443    | Owner Address CRAWDADDY INC |  |  |
|-------------------|--------------------|------------------------------------------------------------------------------------------------|------------|-----------------------------|--|--|
| Sec/Twp/Rng       | 22/61/39           | Class                                                                                          | VACANT RES | PO Box 373021               |  |  |
| Property Address  | s 1008 GIBRALTAR R | ł                                                                                              |            | Key Largo, FL 33037         |  |  |
|                   | KEY LARGO          |                                                                                                |            |                             |  |  |
| District          | 500K               |                                                                                                |            |                             |  |  |
| Brief Tax Descrip | tion BK9LT9BAH     | BK 9 LT 9 BAHIA MAR EST PB4-79 KEY LARGO OR339-249 (COUNTY HELD CERT) OR810-474T/D OR1952-1946 |            |                             |  |  |
|                   | (Note: Not to b    | (Note: Not to be used on legal documents)                                                      |            |                             |  |  |