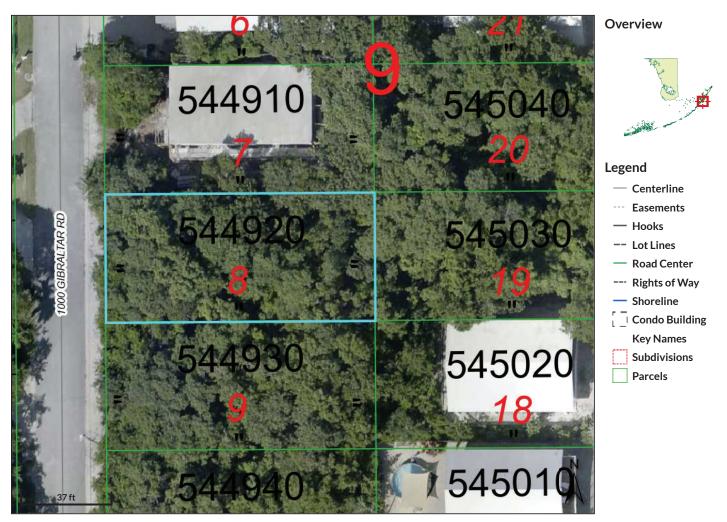

# NOW, THEREFORE, BE IT RESOLVED BY THE BOARD OF COMMISSIONERS OF THE KEY LARGO WASTEWATER TREATMENT DISTRICT THAT:

| <u>Section 1</u> .<br>PARCEL I.D.:<br>AK NO.:<br>PARCEL DESCRIPTION: | 00544920-000000<br>1668435<br>BK 9 LT 8 BAHIA MAR EST PB4-79 KEY LARGO OR301-534<br>OR1102-1059DC OR1102-1060/64 OR1180-2269/70PR OR1948-<br>614 OR1948-602D/C OR1948-607/12WILL                                                                                                                                                                                                                                                         |
|----------------------------------------------------------------------|------------------------------------------------------------------------------------------------------------------------------------------------------------------------------------------------------------------------------------------------------------------------------------------------------------------------------------------------------------------------------------------------------------------------------------------|
| PARCEL I.D.:<br>AK NO.:<br>PARCEL DESCRIPTION:                       | 00544930-000000<br>1668443<br>BK 9 LT 9 BAHIA MAR EST PB4-79 KEY LARGO OR339-249<br>(COUNTY HELD CERT) OR810-474T/D OR1952-1946                                                                                                                                                                                                                                                                                                          |
| <u>Section 2.</u>                                                    | EFFECTIVE DATE. This Resolution shall take effect and<br>the Subject Tax Parcels excluded from the 2006 Final<br>Assessment Roll upon receipt by the District of proof that<br>the Subject Tax Parcels have been purchased by the Monroe<br>County Comprehensive Plan Land Authority for<br>conservation purposes. No part of the System Development<br>Charge paid prior to the effective date of this Resolution<br>shall be refunded. |

## Monroe County, FL

| Parcel ID<br>Sec/Twp/Rng<br>Property Addre | 00544920-000000<br>22/61/39<br>ss 1010 GIBRALTAR Rd | Alternate ID<br>Class | 1668435<br>VACANT RES | Owner Address    | CRAWDADDY INC<br>PO Box 373021<br>Key Largo, FL 33037 |
|--------------------------------------------|-----------------------------------------------------|-----------------------|-----------------------|------------------|-------------------------------------------------------|
|                                            | KEY LARGO                                           |                       |                       |                  | ,                                                     |
| District                                   | 500K                                                |                       |                       |                  |                                                       |
| Brief Tax                                  | BK 9 LT 8 BAHIA MAR EST PB4-79 KE                   | Y LARGO OR3           | 01-534 OR1102-1059    | DC OR1102-1060/6 | 4 OR1180-2269/70PR OR1948-614                         |
| Description                                | OR1948-602D/C OR1948-607/12WIL                      | L                     |                       |                  |                                                       |
|                                            | (Note: Not to be used on legal documer              | nts)                  |                       |                  |                                                       |