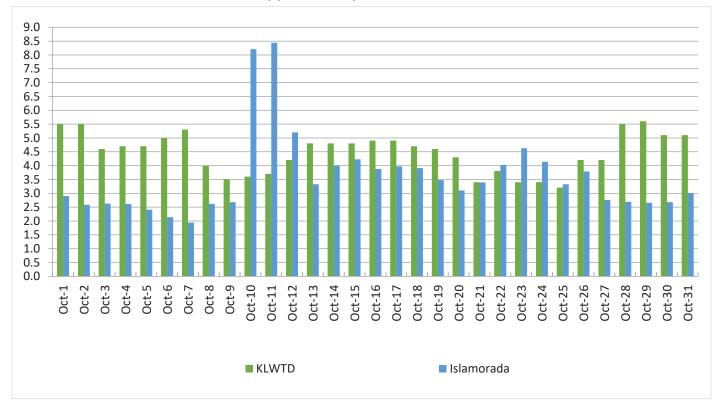

#### Daily Flow (MGD)

The total flow of influent through the wastewater treatment plant each day.

Daily Peak Salinity (PPT)

The daily peak salinity for the current month.

#### Islamorada

Average Daily Flow: .683 MGD Highest Daily Flow: .952 MGD Monthly Peak Salinity: 8.4 PPT Days over 4.0 PPT Salinity: 8 3-month average of Islamorada flow capacity (1.104 MGD): 65%