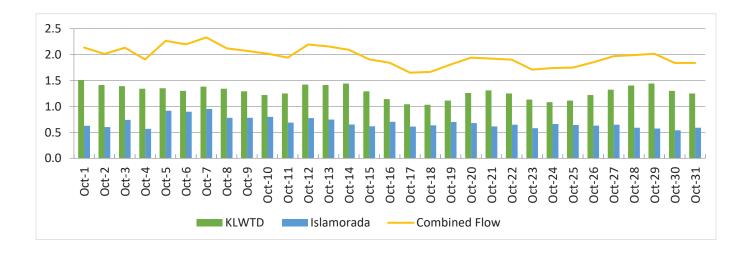

#### Daily Flow (MGD)

The total flow of influent through the wastewater treatment plant each day.

Daily Peak Salinity (PPT)

The daily peak salinity for the current month.

#### Islamorada

Average Daily Flow: .683 MGD Highest Daily Flow: .952 MGD Monthly Peak Salinity: 8.4 PPT Days over 4.0 PPT Salinity: 8 3-month average of Islamorada flow capacity (1.104 MGD): 65%