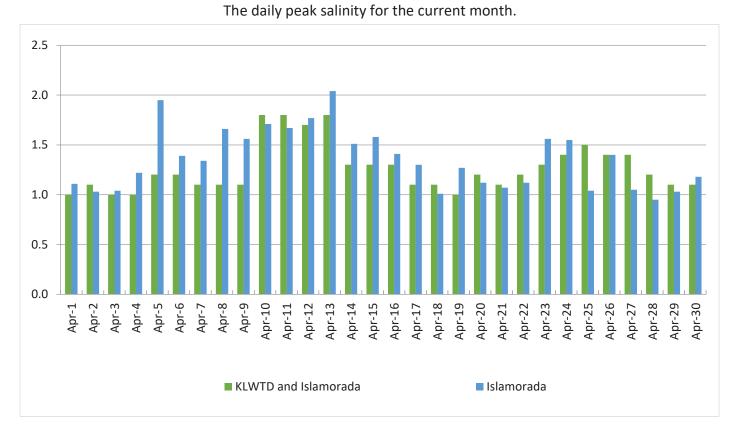

#### Daily Flow (MGD)

The total flow of influent through the wastewater treatment plant each day.

Daily Peak Salinity (PPT)

Islamorada

Average Daily Flow: .748 MGD Highest Daily Flow: .918 MGD Monthly Peak Salinity: 2.8 PPT Days over 4.0 PPT Salinity: 0 3-month average of flow capacity (1.104 MGD): 67%