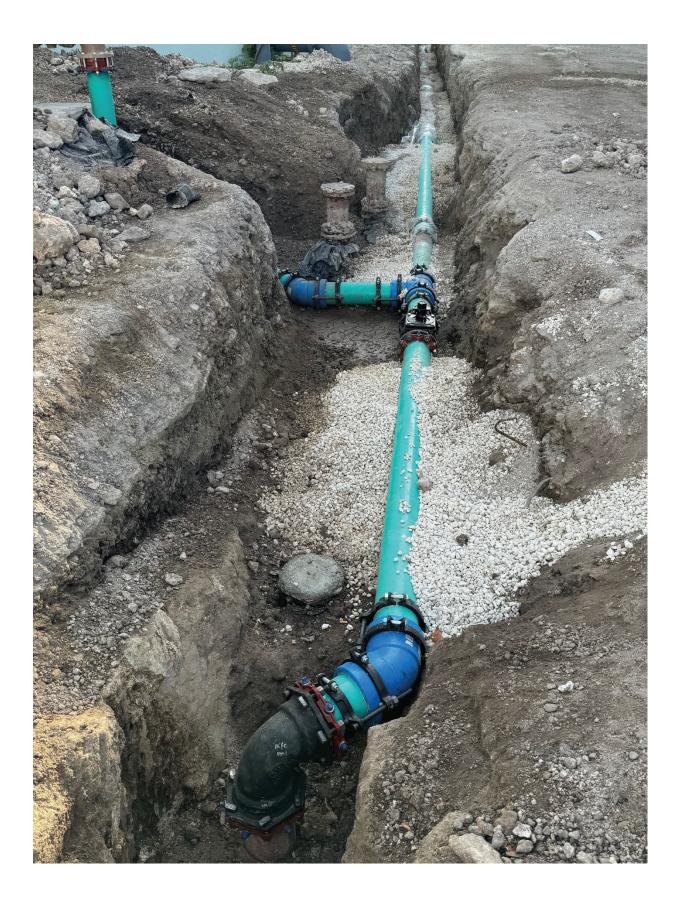

| 5                  |
| TN<br>(Total Nitrogen)                                  | 2.7                                | 2.5                                         | Report only        |
| TP<br>(Total Phosphorous)                               | 1.2                                | .7                                          | Report only        |

#### Determines the quality of discharge from the wastewater treatment plant.

#### Daily Flow (MGD)

The total flow of influent through the wastewater treatment plant each day.





Daily Peak Salinity (PPT)

Islamorada

Average Daily Flow: .748 MGD Highest Daily Flow: .918 MGD Monthly Peak Salinity: 2.8 PPT Days over 4.0 PPT Salinity: 0 3-month average of flow capacity (1.104 MGD): 67%

## Plant WAS Line Replacement