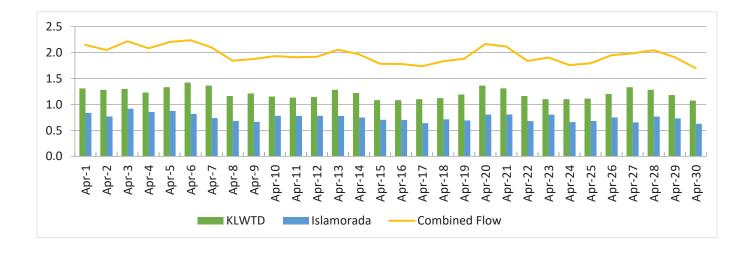

#### Daily Flow (MGD)

The total flow of influent through the wastewater treatment plant each day.

Daily Peak Salinity (PPT)

Islamorada

Average Daily Flow: .748 MGD Highest Daily Flow: .918 MGD Monthly Peak Salinity: 2.8 PPT Days over 4.0 PPT Salinity: 0 3-month average of flow capacity (1.104 MGD): 67%