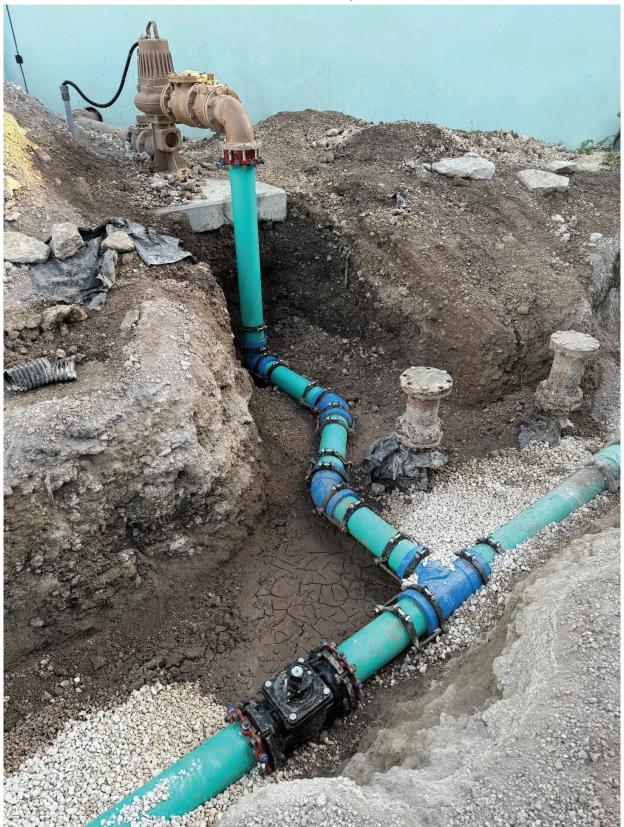

| 5                  |
| TN<br>(Total Nitrogen)                                  | 2.7                                | 2.5                                         | Report only        |
| TP<br>(Total Phosphorous)                               | 1.2                                | .7                                          | Report only        |

#### Determines the quality of discharge from the wastewater treatment plant.

#### Daily Flow (MGD)

The total flow of influent through the wastewater treatment plant each day.





Daily Peak Salinity (PPT)

Islamorada

Average Daily Flow: .748 MGD Highest Daily Flow: .918 MGD Monthly Peak Salinity: 2.8 PPT Days over 4.0 PPT Salinity: 0 3-month average of flow capacity (1.104 MGD): 67%

## Plant WAS Line Replacement